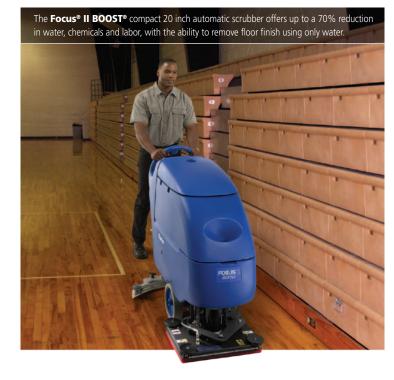

### BOOST®: remove floor finish with water only.

Our exclusive BOOST® random orbital scrubbing technology can remove floor finish in a single pass using just water, eliminating the need for traditional floor finish removal with chemicals. The benefits of using BOOST are significant:

- Up to 90% labor savings versus conventional floor finish removal
- 50-70% water and chemical savings
- 40% reduction in floor pad consumption
- High performance multi-purpose machines: daily cleaning, floor finish removal, wet screen gym floors