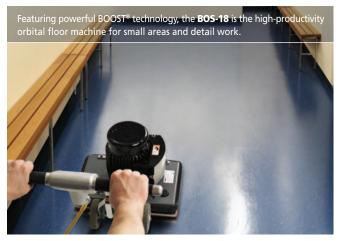

### BOOST®: remove floor finish with water only.

Our exclusive BOOST® random orbital scrubbing technology can remove floor finish in a single pass using just water, eliminating the need for traditional floor finish removal with chemicals. The benefits of using BOOST are significant:

- Up to 90% labor savings versus conventional floor finish removal
- 50-70% water and chemical savings
- 40% reduction in floor pad consumption
- High performance multi-purpose machines: daily cleaning, floor finish removal, wet screen gym floors