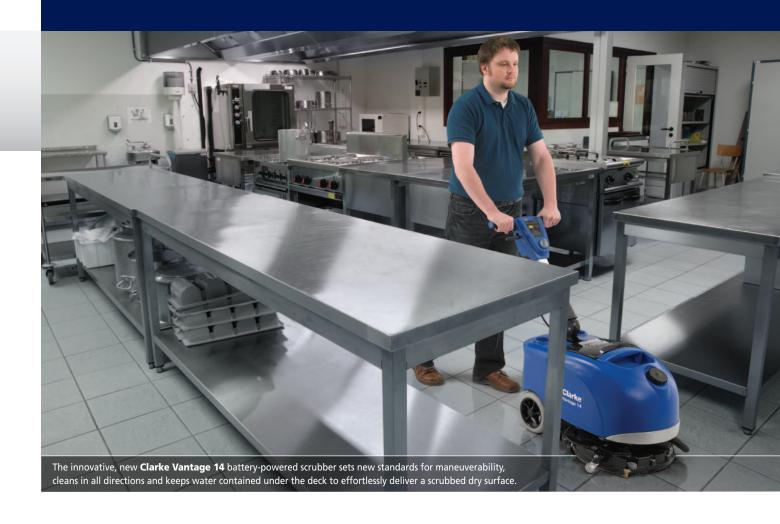

ing the negative environmental impact of conventional chemical scrubbing and floor finish removal.

# Rugged, single-source solutions from a more complete supplier.

Being able to procure all your cleaning equipment from a single source increases your efficiency and labor utilization. With Clarke, you can choose from a full line of automatic scrubbers, floor machines, burnishers, vacuums and carpet extractors. These durable machines are built to handle the frequent use and daily abuse experienced in education environments. Clarke also supports you with the industry's largest dealer network, consisting of more than 1,300 locations across the U.S. When you do need parts or service, a Clarke dealer is always close by.

A COMPREHENSIVE LINE OF FLOOR CLEANING SOLUTIONS FOR EDUCATION













### BOOST®: remove floor finish with water only.

Our exclusive BOOST® random orbital scrubbing technology can remove floor finish in a single pass using just water, eliminating the need for traditional floor finish removal with chemicals. The benefits of using BOOST are significant:

- Up to 90% labor savings versus conventional floor finish removal
- 50-70% water and chemical savings
- 40% reduction in floor pad consumption
- High performance multi-purpose machines: daily cleaning, floor finish removal, wet screen gym floors

### How Clarke contributes to healthy education:

- Cleaner facilities due to superior cleaning technologies
- More frequent cleaning due to better utilization of labor
- Reduced environmental impact
- Reduced usage of water and chemicals
- Reduced risk of slip an