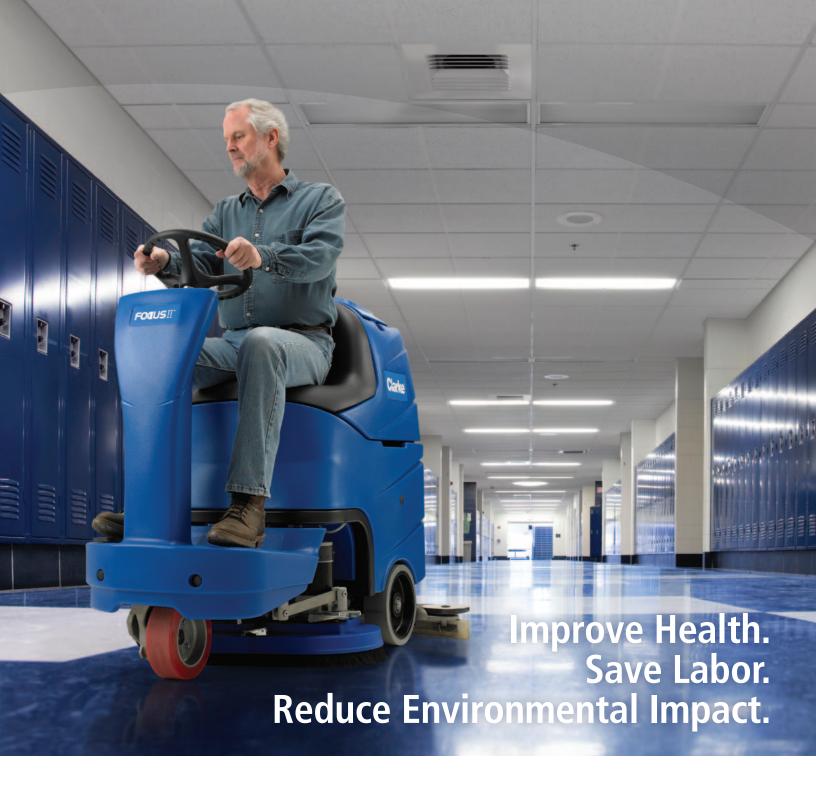

« On the cover: The new compact and maneuverable Focus® II MicroRider™ lets you scrub more square footage with less operator fatigue. Available in 26 inch disc scrub deck or 28 inch BOOST® deck models for dual-function scrubbing and chemical-free floor finish removal.