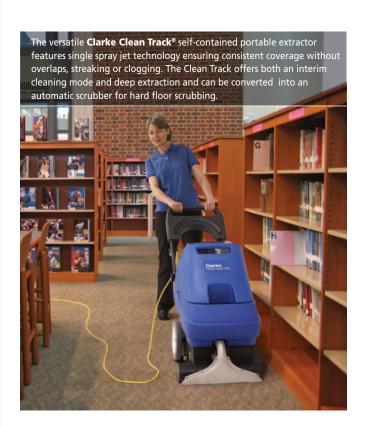

nvironment.

# Clarke can show you how.

#### Doing more with less.

Cleaning professionals in education settings are constantly challenged with creating a safer, healthier environment for students and staff in order to improve the learning process. With constant budget pressures, they must also, reduce the cost of cleaning. As one of the world's leading brands of commercial floor care and cleaning equipment, Clarke can help you to elevate the overall healthiness of your facilities and minimize environmental impact while reducing the amount of labor and resources required.

Clarke cleaning solutions are designed to help improve overall productivity and achieve higher levels of cleaning performance while enhancing the health and safety of your staff, students and other building occupants.



« On the cover: The new compact and maneuverable Focus® II MicroRider™ lets you scrub more square footage with less operator fatigue. Available in 26 inch disc scrub deck or 28 inch BOOST® deck models for dual-function scrubbing and chemical-free floor finish removal.



### More environmentally sound and safe solutions.

By using Clarke cleaning equipment, you can minimize student exposure to nauseous chemicals, improve air quality and reduce the risk of slip and fall incidents, so your facility is cleaner and safer for students, staff and visitors.

Innovative technology that significantly reduces water usage and reduces or eliminates the need for cleaning chemicals provides education customers with industry leading environmental solutions. Floors are more efficiently scrubbed and drie