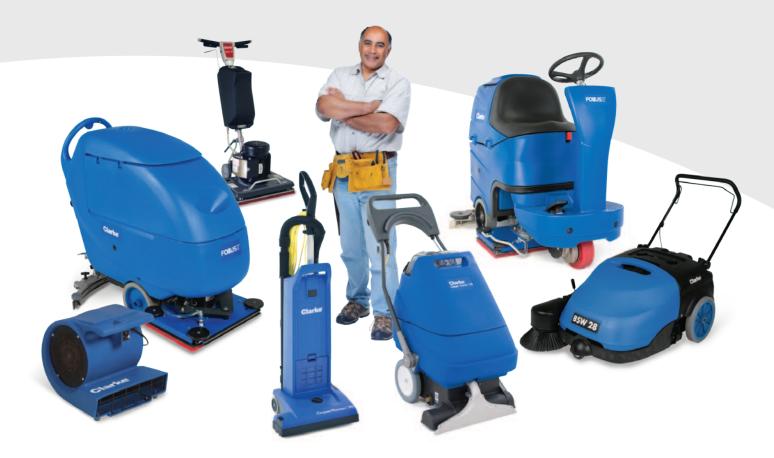

# Rugged, single-source solutions from a more complete supplier.

Being able to procure all your cleaning equipment from a single source increases your efficiency and labor utilization. With Clarke, you can choose from a full line of automatic scrubbers, floor machines, burnishers, vacuums and carpet extractors. These durable machines are built to handle the frequent use and daily abuse experienced in education environments. Clarke also supports you with the industry's largest dealer network, consisting of more than 1,300 locations across the U.S. When you do need parts or service, a Clarke dealer is always close by.

A COMPREHENSIVE LINE OF FLOOR CLEANING SOLUTIONS FOR EDUCATION